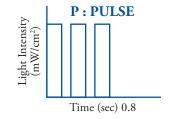

### Handpiece

Light source: 10W light emitting diode

Wavelength: 430-490 nm Light Intensity: 2,200 mW/cm² Battery: Lithium ion Warranty: 2 years