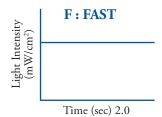

### Handpiece

Light source: 10W light emitting diode

Wavelength: 430-490 nm Light Intensity: 2,200 mW/cm² Battery: Lithium ion Warranty: 2 years