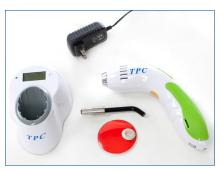

## **Specifications and Accessories**

Model LED 70N

#### **Standard Accessories**

- LED 70 Handpiece
- Charging base
- 8mm light guide
- Eye protector
- Lithium ion battery
- Power supply
- User's Manual

Shipping Dimensions: 10"L x 7"W x 6"H / 3 lbs.

(8/cs.) 21"L x 14"W x 10"H / 16 lbs.