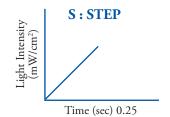

### Handpiece

Light source: 10W light emitting diode

Wavelength: 430-490 nm Light Intensity: 2,200 mW/cm² Battery: Lithium ion Warranty: 2 years