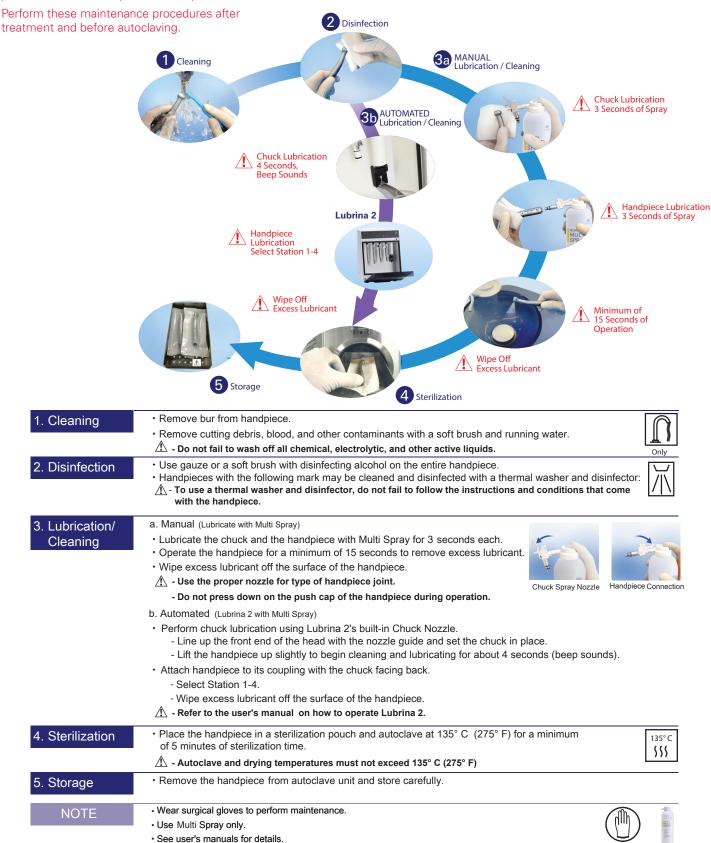

### ▲ IMPORTANT

Turbines may fail quickly if maintenance is not performed consistently and correctly.

|                 | 3D AUTOMATED<br>Lubrication / Cleaning                                                                                                                                                                                                                                                                                                                   |
|-----------------|----------------------------------------------------------------------------------------------------------------------------------------------------------------------------------------------------------------------------------------------------------------------------------------------------------------------------------------------------------|
|                 | Chuck Lubrication<br>4 Seconds,<br>Beep Sounds<br>Handpiece Lubrication<br>3 Seconds of Spray                                                                                                                                                                                                                                                            |
|                 | Lubrina 2<br>Lubrina 2<br>Select Station 1-4<br>Lubricate Drive Air ONLY (smaller port)                                                                                                                                                                                                                                                                  |
|                 | Wipe Off<br>Excess Lubricant<br>Storage<br>Wipe Off<br>Excess Lubricant<br>Minimum of<br>15 Seconds of<br>Operation<br>Minimum of<br>15 Seconds of<br>Operation                                                                                                                                                                                          |
|                 | ·                                                                                                                                                                                                                                                                                                                                                        |
| 1. Cleaning     | <ul> <li>Remove bur from handpiece.</li> <li>Remove cutting debris, blood, and other contaminants with a soft brush and running water.</li> <li>A - Do not fail to wash off all chemical, electrolytic, and other active liquids.</li> </ul>                                                                                                             |
| 2. Disinfection | <ul> <li>Use gauze or a soft brush with disinfecting alcohol on the entire handpiece.</li> <li>Handpieces with the following mark may be cleaned and disinfected with a thermal washer and disinfector:</li> <li>To use a thermal washer and disinfector, do not fail to follow the instructions and conditions that come with the handpiece.</li> </ul> |
| 3. Lubrication/ | a. Manual (Lubricate with Multi Spray)                                                                                                                                                                                                                                                                                                                   |
| Cleaning        | <ul> <li>Lubricate the chuck and the handpiece with Multi Spray for 3 seconds each.</li> <li>Operate the handpiece for a minimum of 15 seconds to remove excess lubricant.</li> </ul>                                                                                                                                                                    |
|                 | Wipe excess lubricant off the surface of the handpiece.                                                                                                                                                                                                                                                                                                  |
|                 | ⚠ - Use the proper nozzle for type of handpiece joint.                                                                                                                                                                                                                                                                                                   |
|                 | - Do not press down on the push cap of the handpiece during operation.                                                                                                                                                                                                                                                                                   |
|                 | b. Automated (Lubrina 2 with Multi Spray)                                                                                                                                                                                                                                                                                                                |
|                 | <ul> <li>Perform chuck lubrication using Lubrina 2's built-in Chuck Nozzle.</li> <li>Line up the front end of the head with the nozzle guide and set the chuck in place.</li> </ul>                                                                                                                                                                      |
|                 | - Lift the handpiece up slightly to begin cleaning and lubricating for about 4 seconds (beep sounds).                                                                                                                                                                                                                                                    |
|                 | <ul> <li>Attach handpiece to its coupling with the chuck facing back.</li> </ul>                                                                                                                                                                                                                                                                         |

- Select Station 1-4.

· See user's manuals for details.

- Wipe excess lubricant off the surface of the handpiece.
- $\underline{\wedge}$  Refer to the user's manual on how to operate Lubrina 2.

| 4. Sterilization | <ul> <li>Place the handpiece in a sterilization pouch and autoclave at 135° C (275° F) for a minimum of 5 minutes of sterilization time.</li> <li>Autoclave and drying temperatures must not exceed 135° C (275° F)</li> </ul> | 135°C<br>\$\$\$         |
|------------------|--------------------------------------------------------------------------------------------------------------------------------------------------------------------------------------------------------------------------------|-------------------------|
| 5. Storage       | Remove the handpiece from autoclave unit and store carefully.                                                                                                                                                                  |                         |
| NOTE             | Wear surgical gloves to perform maintenance.     Use Multi Spray only.                                                                                                                                                         | Marken<br>Marken<br>Tor |