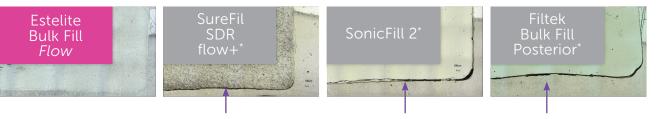

#### The best cavity adaptation

Estelite Bulk Fill *Flow* easily adapts to the cavity, flowing into the nooks and crannies, providing an excellent marginal seal and preventing restoration failure.

Marginal failure, gaps, and voids were common in other tested brands.