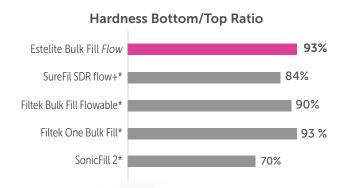

# Cured to the bottom of the restoration

Thanks to its high translucency at placement, Estelite Bulk Fill *Flow* cures all the way to the bottom of a 4mm deep restoration in only 10 seconds.

# Source: Tokuyama Dental R&D center, Japan \*Not a registered trademark of Tokuyama