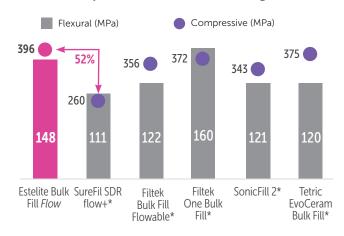

# Stronger than one of the leading bulk fill flowables

Formulated to let patients bite with confidence.

#### **Compressive and Flexural Strength**