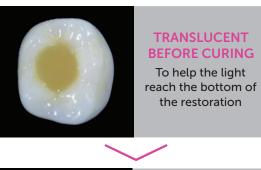

## From translucent to opaque

# Cured to the bottom of the restoration

Thanks to its high translucency at placement, Estelite Bulk Fill *Flow* cures all the way to the bottom of a 4mm deep restoration in only 10 seconds.