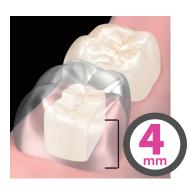

# Flowable with no capping layer needed

The innovative formula in Estelite Bulk Fill Flow makes it more esthetic and stronger than other brands, no capping layer needed. Fill up to 4mm with no additional equipment or composites.

# Cured to the bottom of the restoration

Thanks to its high translucency at placement, Estelite Bulk Fill *Flow* cures all the way to the bottom of a 4mm deep restoration in only 10 seconds.