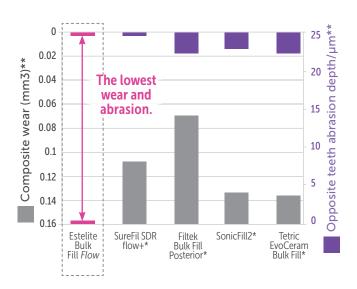

#### **Excellent wear resistance**

Estelite Bulk Fill *Flow* highly resists abrasion and wear for long-lasting posterior restorations.