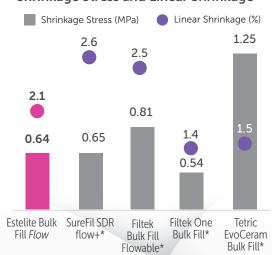

## Minimal shrinkage stress

The spherical fillers used in Estelite Bulk Fill *Flow* reduce shrinkage stress and linear shrinkage to a minimum.

#### Shrinkage Stress and Linear Shrinkage

# Source: Tokuyama Dental R&D center, Japan \*Not a registered trademark of Tokuyama