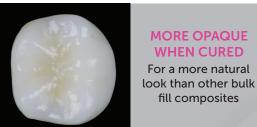

## From translucent to opaque

# Cured to the bottom of the restoration

Thanks to its high translucency at placement, Estelite Bulk Fill *Flow* cures all the way to the bottom of a 4mm deep restoration in only 10 seconds.