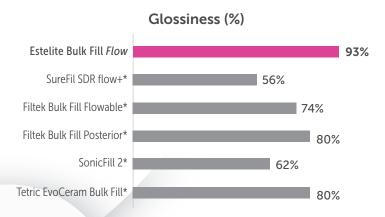

# Incredible long lasting glossiness and easy polishability

Estelite Bulk Fill *Flow* reaches over 90% glossiness in only 60 seconds of polishing, providing a long-lasting glossiness for years to come.