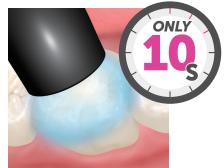

# Half the curing time of leading bulk fill composites

10 seconds curing is all you need to deliver a beautiful and strong restoration for years to come.

# Cured to the bottom of the restoration

Thanks to its high translucency at placement, Estelite Bulk Fill *Flow* cures all the way to the bottom of a 4mm deep restoration in only 10 seconds.